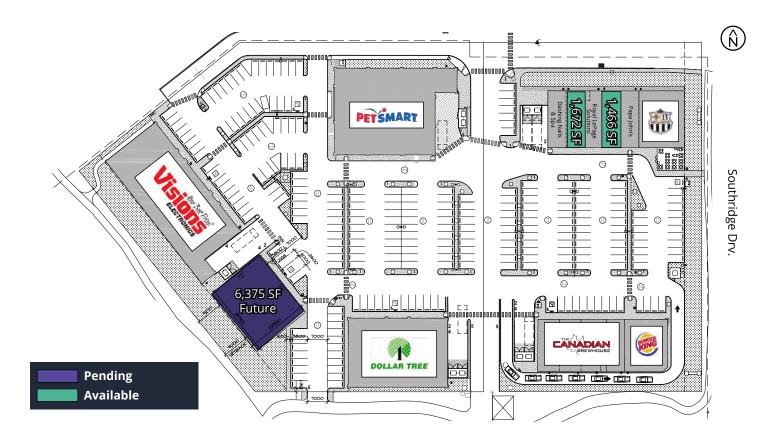

# 1,466 and 1,672 SF opportunities

- Westmount Village is a 5.72 acre site positioned along Highway 2A and Southridge Drive in Okotoks adjacent to Walmart, Canadian Tire, and Sobeys
- Okotoks offers a regional trade area population of approximately 250,000, as it is the largest urban centre between Calgary and Lethbridge
- Pad opportunity can be reconfigured to accommodate drive-thru
- 1,672 SF inline vacancy is available immediately.
  1,466 SF avialable October 2024.

# Westmount Village

200 Southridge Drive, Okotoks, AB

- Okotoks is the fourth fastest growing community in Southern Alberta (4.8% population increase from 2016 to 2021) behind Canmore, Lethbridge, and High River
- Okotoks provides access to a trade area of 250,000 residents across Southern Alberta, which is driven by connectivity to Highway 2 (the second busiest highway in the province)
- Highway 2A intersects Okotoks which ensures access to 30,000 commuters per day
- Okotoks is home to a diverse, skilled, and young workforce where employment is driven by the construction, healthcare, and professional services sectors