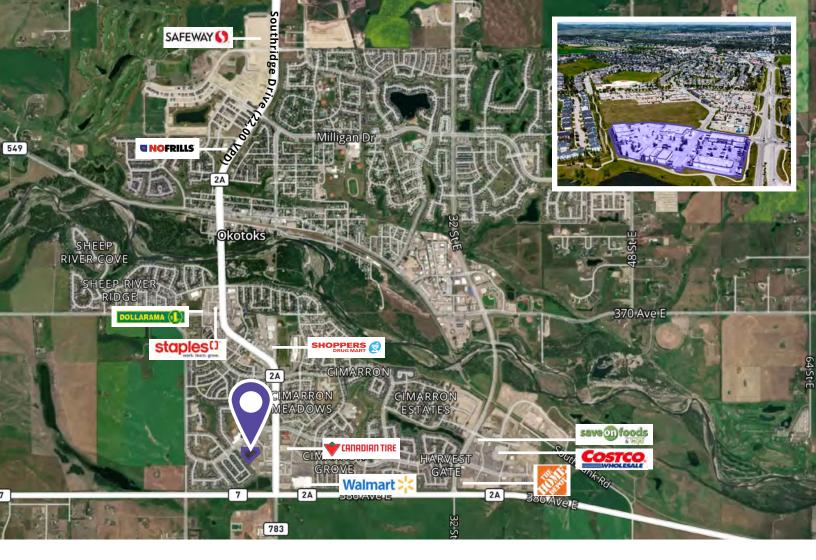

# Westmount Village

200 Southridge Drive, Okotoks, AB

- Okotoks is the fourth fastest growing community in Southern Alberta (4.8% population increase from 2016 to 2021) behind Canmore, Lethbridge, and High River
- Okotoks provides access to a trade area of 250,000 residents across Southern Alberta, which is driven by connectivity to Highway 2 (the second busiest highway in the province)
- Highway 2A intersects Okotoks which ensures access to 30,000 commuters per day
- Okotoks is home to a diverse, skilled, and young workforce where employment is driven by the construction, healthcare, and professional services sectors

### **Location Demographics:**

Trade Area Population

250,000

**Okotoks Population** 

33,000 (2023)

Okotoks Population Growth

7.3% (2021-2023)

Traffic

10,840 VPD (on Southridge)

Average Household Income

\$155,940 (Okotoks)