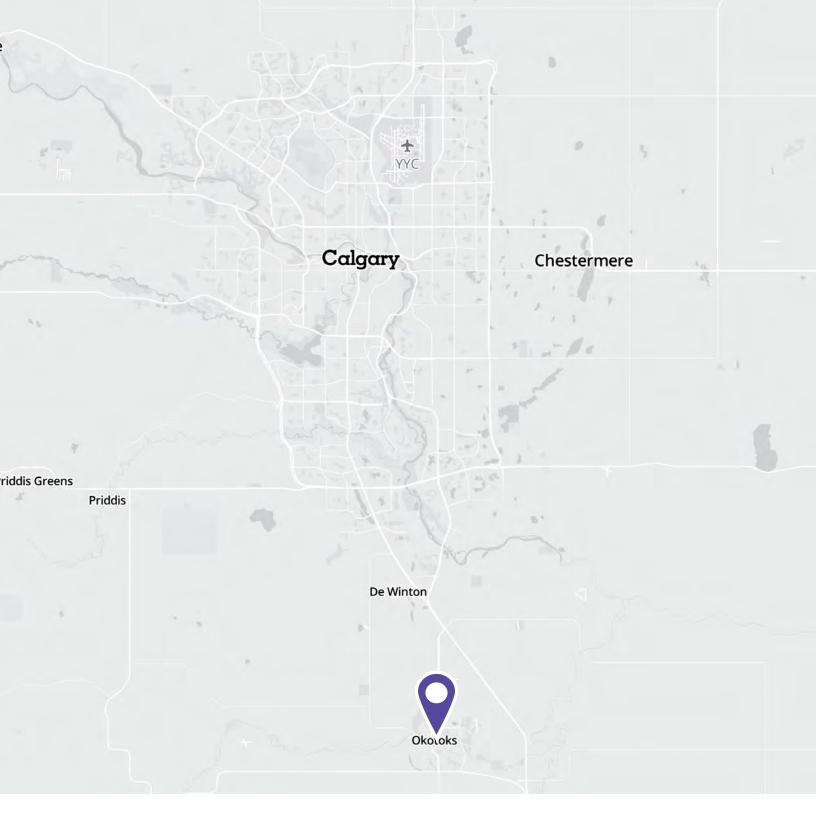

# Westmount Village

200 Southridge Drive, Okotoks, AB

- Okotoks is the fourth fastest growing community in Southern Alberta (4.8% population increase from 2016 to 2021) behind Canmore, Lethbridge, and High River
- Okotoks provides access to a trade area of 250,000 residents across Southern Alberta, which is driven by connectivity to Highway 2 (the second busiest highway in the province)
- Highway 2A intersects Okotoks which ensures access to 30,000 commuters per day
- Okotoks is home to a diverse, skilled, and young workforce where employment is driven by the construction, healthcare, and professional services sectors

### **Location Demographics:**

Trade Area Population

250,000

**Okotoks Population** 

33,000 (2023)

Okotoks Population Growth

7.3% (2021-2023)

Traffic