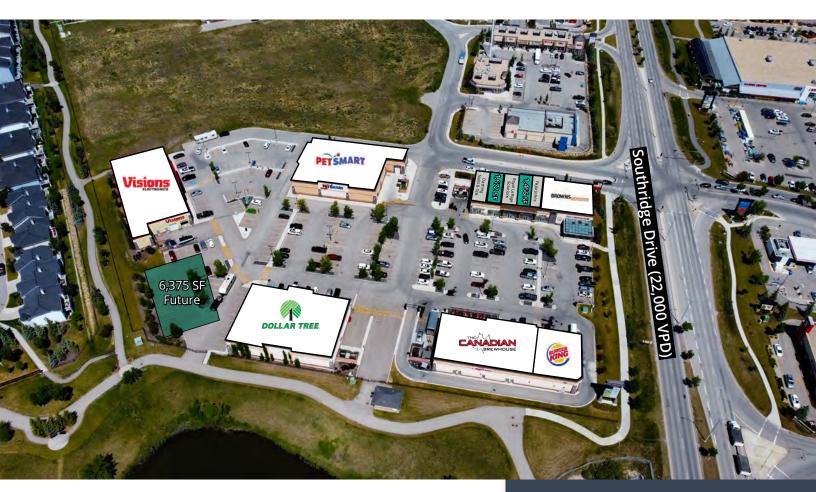

# Westmount Village

# 1,466 and 1,672 SF opportunities

- Westmount Village is a 5.72 acre site positioned along Highway 2A and Southridge Drive in Okotoks adjacent to Walmart, Canadian Tire, and Sobeys
- Okotoks offers a regional trade area population of approximately 250,000, as it is the largest urban centre between Calgary and Lethbridge
- Pad opportunity can be reconfigured to accommodate drive-thru
- 1,672 SF inline vacancy is available immediately.
  1,466 SF avialable October 2024.

# Westmount Village

200 Southridge Drive, Okotoks, AB

- Okotoks is the fourth fastest growing community in Southern Alberta (4.8% population increase from 2016 to 2021) behind Canmore, Lethbridge, and High River
- Okotoks provides access to a trade area of 250,000 residents across Southern Alberta, which is driven by connectivity to Highway 2 (the second busiest highway in the province)
- Highway 2A intersects Okotoks which ensures access to 30,000 commuters per day
- Okotoks is home to a diverse, skilled, and young workforce where employment is driven by the construction, healthcare, and professional services sectors