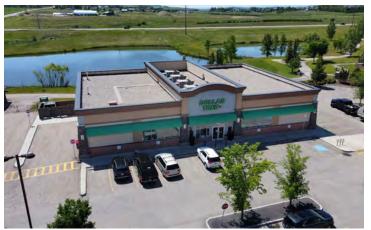

### **Retail For Lease**

200 Southridge Drive Okotoks, AB

# 1,466 and 1,672 SF opportunities

- Westmount Village is a 5.72 acre site positioned along Highway 2A and Southridge Drive in Okotoks adjacent to Walmart, Canadian Tire, and Sobeys
- Okotoks offers a regional trade area population of approximately 250,000, as it is the largest urban centre between Calgary and Lethbridge
- Pad opportunity can be reconfigured to accommodate drive-thru
- 1,672 SF inline vacancy is available immediately.
  1,466 SF avialable October 2024.

# Westmount Village

200 Southridge Drive, Okotoks, AB

- Okotoks is the fourth fastest growing community in Southern Alberta (4.8% population increase from 2016 to 2021) behind Canmore, Lethbridge, and High River
- Okotoks provides access to a trade area of 250,000 residents across Southern Alberta, which is driven by connectivity to Highway 2 (the second busiest highway in the province)
- Highway 2A intersects Okotoks which ensures access to 30,000 commuters per day
- Okotoks is home to a diverse, skilled, and young workforce where employment is driven by the construction, healthcare, and professional services sectors